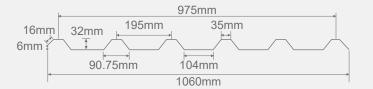

TOUGH AND DURABLE

CORROSION RESISTANT

HIGHER COVERAGE

WARRANTY FOR BOTH BASE METAL AND PAINT

| Parameters      | Dimensions                                |
|-----------------|-------------------------------------------|
| Supplied width  | 1060 mm                                   |
| Covered width   | 975 mm                                    |
| Length          | Up to 7.4 metre                           |
| Thickness range | 0.50 - 0.91 mm                            |
|                 | Supplied width<br>Covered width<br>Length |